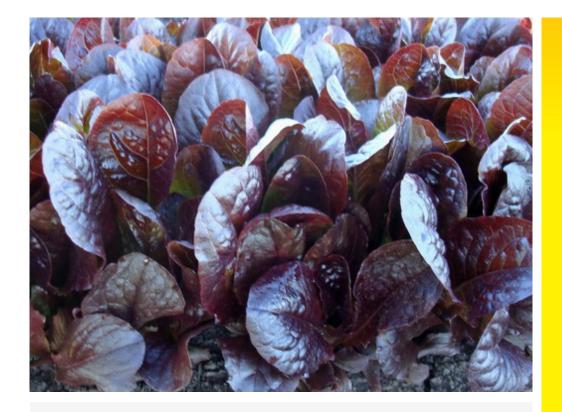

## Salad Cos – Salad Mix Lettuce

- **ARETHA** is the next generation Red Cos
- Bred for improved shelf life and Mildew protection
- Very thick leaf texture and slightly blistered leaf
- Aretha has a small leaf attachment and high yield potential

## Additional comments and cultural notes

Downy Mildew Resistances: 16-28

Disclaimer: All cultural information and recommendations are provided as a guide only. Local environmental conditions or growing practices adopted may influence varietal performance. No liability will be accepted by Terranova Seeds Pty Limited, or its representatives as to the accuracy of the information provided.